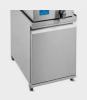

# Pasta cooker LIGURIA

### **General information**

Simple and effective power adjustment thanks to the pulse regulator. The heating power can be continuously adapted, even when the water is already boiling.

Its strong heating power in a compact volume enables fast warming up.

Pivoting heating element, enables easy daily cleaning.

With dosing valve, can be connected to a fresh water inlet.

Simple control button.

## Technical information

Pan 20 litres

Dimensions\* 345x575x315mm

 Net weight
 22kg

 Voltage
 3x400V

 Kilowatts
 4,5kW

 Fuses
 11,3A