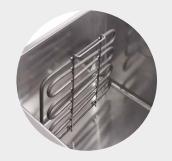

Pivoting heating element, enables easy daily cleaning.

With dosing valve, can be connected to a fresh water inlet.

Simple control button.