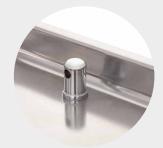

Pivoting heating element, enables easy daily cleaning.

With dosing valve, can be connected to a fresh water inlet.

Simple control button.