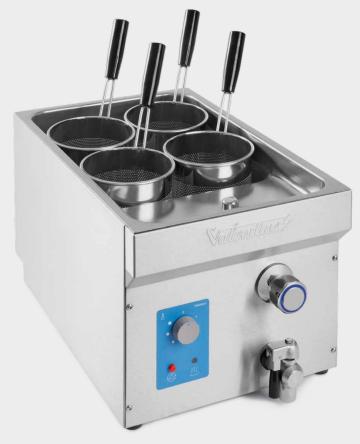

# Pasta cooker LIGURIA

### **General information**

Simple and effective power adjustment thanks to the pulse regulator. The heating power can be continuously adapted, even when the water is already boiling.

Its strong heating power in a compact volume enables fast warming up.

### **Baskets**

Supplied with 4 round baskets

More basket choices, available at additional cost:

· 2 rectangular

· 7 small rectangular