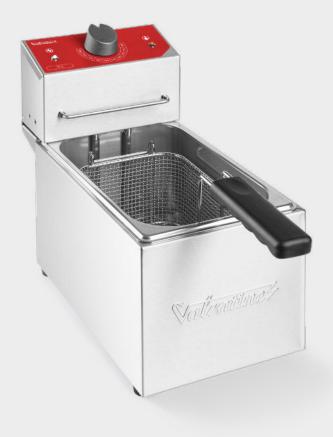

# Discover the TF3 fryer from Valentine!

Tank 2-3 litres

**Dimensions** W 20 cm, D 39 cm, H 18/31 cm

Net weight6,2kgVoltage1N230VKilowatts3,0kW

Fuses 13A

Plug type Schuko (EU)

Specially developed for home use!

# Three-part fryer

For an easy maintenance and cleaning: the pan and frame are dishwasher safe.

### **Further features:**

- · Robust and resilient basket design.
- · Security thermostat with reset button.
- · Supplied with lid.