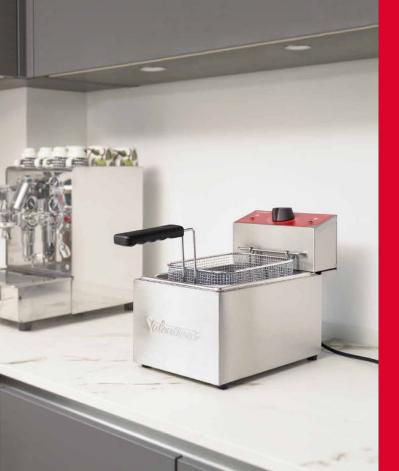

# Professional quality in your own home

# Discover the TF3 fryer from Valentine!

Tank 2-3 litres

**Dimensions** W 20 cm, D 39 cm, H 18/31 cm

Net weight6,2kgVoltage1N230VKilowatts3,0kW

Fuses 13A

Plug type Schuko (EU)

Specially developed for home use!