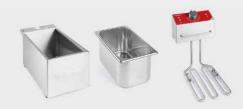

# Three-part fryer

For an easy maintenance and cleaning: the pan and frame are dishwasher safe.

### **Further features:**

- · Robust and resilient basket design.
- · Security thermostat with reset button.
- · Supplied with lid.